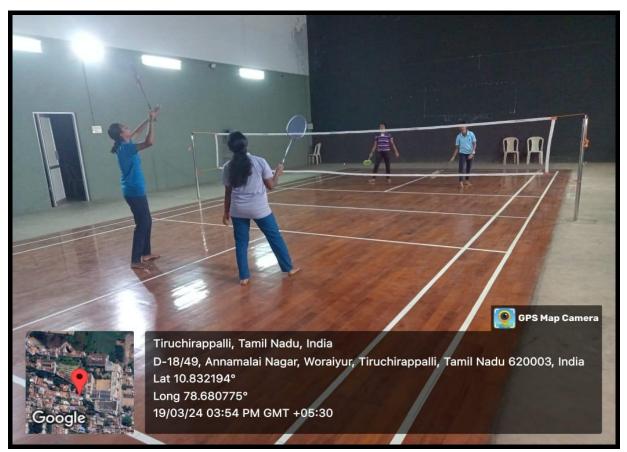

# SHUTTLE COURT

NAAC Accreditation III Cycle : A Grade (CGPA 3.41 out of 4) Tiruchirappalli - 620018, Tamil Nadu, India

### SHUTTLE