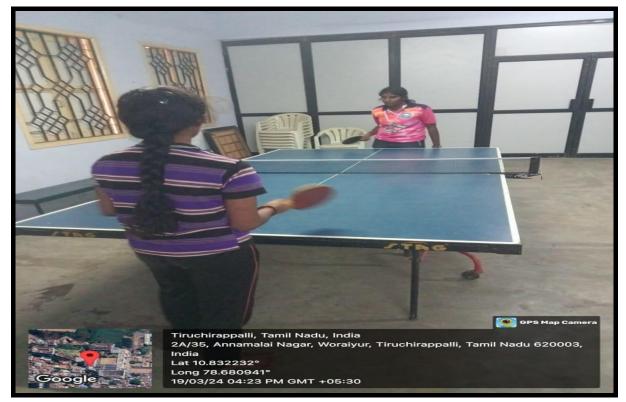

(Plastic) | 7                     |
|      |                  | Badminton Feather Cork   | 15                    |
|      |                  | Badminton Nets           | 1                     |
|      |                  | Badminton Court          | 1                     |

#### **SPORTS EQUIPMENT**



NAAC Accreditation III Cycle : A Grade (CGPA 3.41 out of 4) Tiruchirappalli - 620018, Tamil Nadu, India

# **CRITERION IV**

NAAC - Cycle IV SSR

**INDOOR GAMES** 



Tiruchirappalli, Tamil Nadu, India Cauvery College for Women (Autonomous), Annamalai Nagar, Trichy-18 Lat 10.828617° Long 78.681221° 24/04/24 11:28 AM GMT +05:30



NAAC Accreditation III Cycle : A Grade (CGPA 3.41 out of 4) Tiruchirappalli - 620018, Tamil Nadu, India

# **CRITERION IV**

NAAC - Cycle IV SSR

**INDOOR GAMES** 



TABLE TENNIS



# SHUTTLE COURT



NAAC Accreditation III Cycle : A Grade (CGPA 3.41 out of 4) Tiruchirappalli - 620018, Tamil Nadu, India

# **CRITERION IV**

NAAC - Cycle IV SSR

**INDOOR GAMES** 



### SHUTTLE



# CHESS

Annamalai Nagar, Tiruchirappalli - 620 018, Tamil Nadu, South India.
Website : cauverycollege.ac.in Shone : 0431 - 2763939, 2751232 Fax : 0431 - 2751234
Email : principal@cauverycollege.ac.in , cauverycollege\_try@rediffmail.com



NAAC Accreditation III Cycle : A Grade (CGPA 3.41 out of 4) Tiruchirappalli - 620018, Tamil Nadu, India

# **CRITERION IV**

NAAC - Cycle IV SSR INDOOR GAMES



CARROM