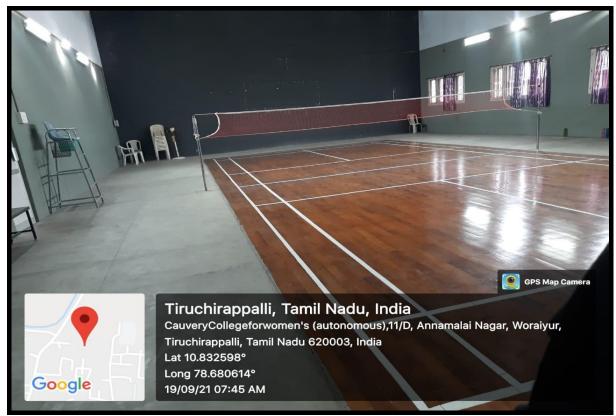

# SHUTTLE COURT

NAAC Accreditation III Cycle : A Grade (CGPA 3.41 out of 4) Tiruchirappalli - 620018, Tamil Nadu, India

### SHUTTLE